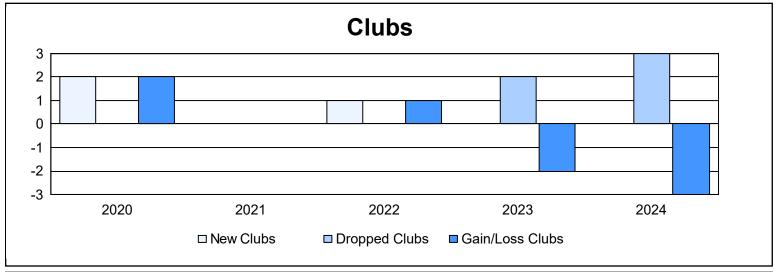

District 23 C

As of June 2024 Cumulative

| Year      | New<br>Clubs | Dropped<br>Clubs | Gain/<br>Loss<br>Clubs | New<br>Members | Charter<br>Members | Reinstate<br>Members | Transfer<br>Members | Total<br>Member<br>Added | Total<br>Members<br>Dropped | Gain/<br>Loss<br>Members |
|-----------|--------------|------------------|------------------------|----------------|--------------------|----------------------|---------------------|--------------------------|-----------------------------|--------------------------|
| 2019-2020 | 2            | 0                | 2                      | 134            | 56                 | 10                   | 5                   | 205                      | 197                         | 8                        |
| 2020-2021 | 0            | 0                | 0                      | 73             | 9                  | 18                   | 5                   | 105                      | 221                         | -116                     |
| 2021-2022 | 1            | 0                | 1                      | 161            | 33                 | 15                   | 5                   | 214                      | 187                         | 27                       |
| 2022-2023 | 0            | 2                | -2                     | 150            | 4                  | 2                    | 6                   | 162                      | 256                         | -94                      |
| 2023-2024 | 0            | 3                | -3                     | 148            | 0                  | 4                    | 22                  | 174                      | 189                         | -15                      |
| Average   | 1            | 1                | 0                      | 133            | 20                 | 10                   | 9                   | 172                      | 210                         | -38                      |