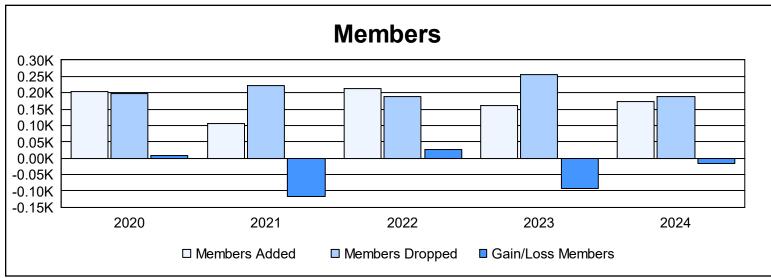

District 23 C

As of June 2024 Cumulative

| Year      | New<br>Clubs | Dropped<br>Clubs | Gain/<br>Loss<br>Clubs | New<br>Members | Charter<br>Members | Reinstate<br>Members | Transfer<br>Members | Total<br>Member<br>Added | Total<br>Members<br>Dropped | Gain/<br>Loss<br>Members |
|-----------|--------------|------------------|------------------------|----------------|--------------------|----------------------|---------------------|--------------------------|-----------------------------|--------------------------|
| 2019-2020 | 2            | 0                | 2                      | 134            | 56                 | 10                   | 5                   | 205                      | 197                         | 8                        |
| 2020-2021 | 0            | 0                | 0                      | 73             | 9                  | 18                   | 5                   | 105                      | 221                         | -116                     |
| 2021-2022 | 1            | 0                | 1                      | 161            | 33                 | 15                   | 5                   | 214                      | 187                         | 27                       |
| 2022-2023 | 0            | 2                | -2                     | 150            | 4                  | 2                    | 6                   | 162                      | 256                         | -94                      |
| 2023-2024 | 0            | 3                | -3                     | 148            | 0                  | 4                    | 22                  | 174                      | 189                         | -15                      |
| Average   | 1            | 1                | 0                      | 133            | 20                 | 10                   | 9                   | 172                      | 210                         | -38                      |